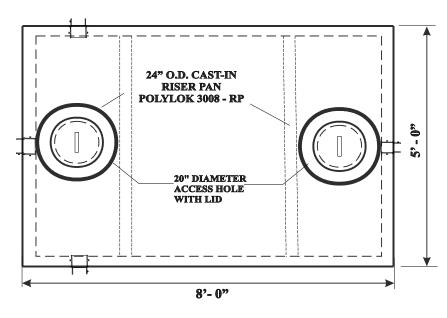

1000 GALLON BOTTOM PUMP POLYLOK CAST IN RISER PANS

POLYLOK 24" X 3" RISER PAN

4" BOOT STANDARD INLET 2" BOOT STANDARD OUTLET

| PROJECT     |      |  |
|-------------|------|--|
| CUSTOMER    |      |  |
| DRAWN BY    | DATE |  |
| COST        |      |  |
| APPROVED BY |      |  |
| DATE        |      |  |