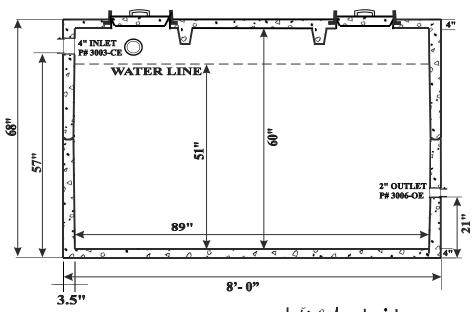

| <b>VOLUME - CAPACITY:</b>            | FABRICATION SPECS:                                        |  |  |
|--------------------------------------|-----------------------------------------------------------|--|--|
| CAPACITY: 89" X 52" X 51" = 1021 GAL | TONGUE & GROOVE JOINT, SEALED WITH 1" X 1" BUTYL SEALEANT |  |  |
| GALLONS PER INCH = 20.02 GAL         | STRUCTURAL FIBER REINFORCED CONCRETE - 5000 PSI           |  |  |
|                                      | REINFORCEMENT - PROFIBER S PREMIERE STRUCTURAL FIBER      |  |  |
|                                      |                                                           |  |  |
|                                      |                                                           |  |  |
|                                      |                                                           |  |  |
| OVERALL WEIGHT: 9,000 LBS.           |                                                           |  |  |