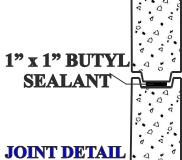

| <b>VOLUME - CAPACITY:</b>            | FABRICATION SPECS:                                        |  |  |
|--------------------------------------|-----------------------------------------------------------|--|--|
| CAPACITY: 89" X 52" X 51" = 1021 GAL | TONGUE & GROOVE JOINT, SEALED WITH 1" X 1" BUTYL SEALEANT |  |  |
| GALLONS PER INCH = 20.02 GAL         | STRUCTURAL FIBER REINFORCED CONCRETE - 5000 PSI           |  |  |
|                                      | REINFORCEMENT - PROFIBER S PREMIERE STRUCTURAL FIBER      |  |  |
|                                      |                                                           |  |  |
|                                      |                                                           |  |  |
|                                      |                                                           |  |  |
| OVERALL WEIGHT: 9,000 LBS.           |                                                           |  |  |