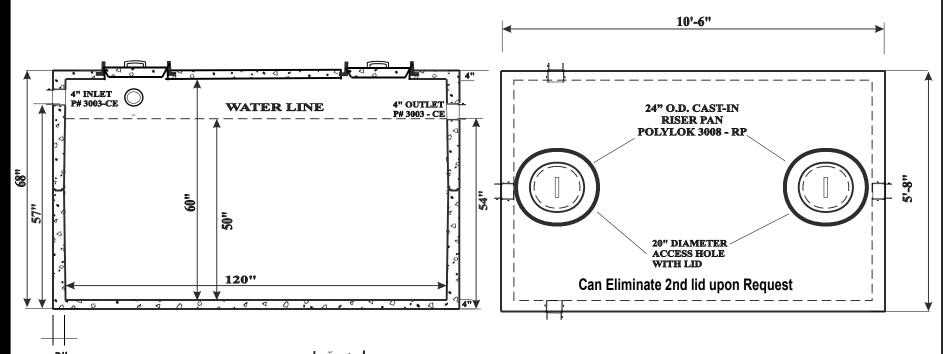

| PROJECT     |      |
|-------------|------|
| CUSTOMER    |      |
| DRAWN BY    | DATE |
| COST        |      |
| APPROVED BY |      |
| DATE        |      |

| <b>VOLUME - CAPACITY:</b>             | FABRICATION SPECS:                                        |
|---------------------------------------|-----------------------------------------------------------|
| SINGLE CHAMBER SPECS:                 | TONGUE & GROOVE JOINT, SEALED WITH 1" X 1" BUTYL SEALEANT |
| CAPACITY: 120" X 61" X 50" = 1584 GAL | STRUCTURAL FIBER REINFORCED CONCRETE - 5000 PSI           |
| GALLONS PER INCH = 31.68 GAL          | REINFORCEMENT - PROFIBER S PREMIERE STRUCTURAL FIBER      |
|                                       |                                                           |
|                                       |                                                           |
|                                       |                                                           |
| OVERALL WEIGHT: 13,000 LBS.           |                                                           |