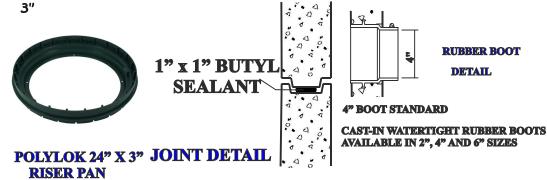

| PROJECT     |      |
|-------------|------|
| CUSTOMER    |      |
| DRAWN BY    | DATE |
| COST        |      |
| APPROVED BY |      |
| DATE        |      |

| <b>VOLUME - CAPACITY:</b>             | FABRICATION SPECS:                                        |
|---------------------------------------|-----------------------------------------------------------|
| SINGLE CHAMBER SPECS:                 | TONGUE & GROOVE JOINT, SEALED WITH 1" X 1" BUTYL SEALEANT |
| CAPACITY: 120" X 61" X 50" = 1584 GAL | STRUCTURAL FIBER REINFORCED CONCRETE - 5000 PSI           |
| GALLONS PER INCH = 31.68 GAL          | REINFORCEMENT - PROFIBER S PREMIERE STRUCTURAL FIBER      |
|                                       |                                                           |
|                                       |                                                           |
|                                       |                                                           |
| OVERALL WEIGHT: 13,000 LBS.           |                                                           |